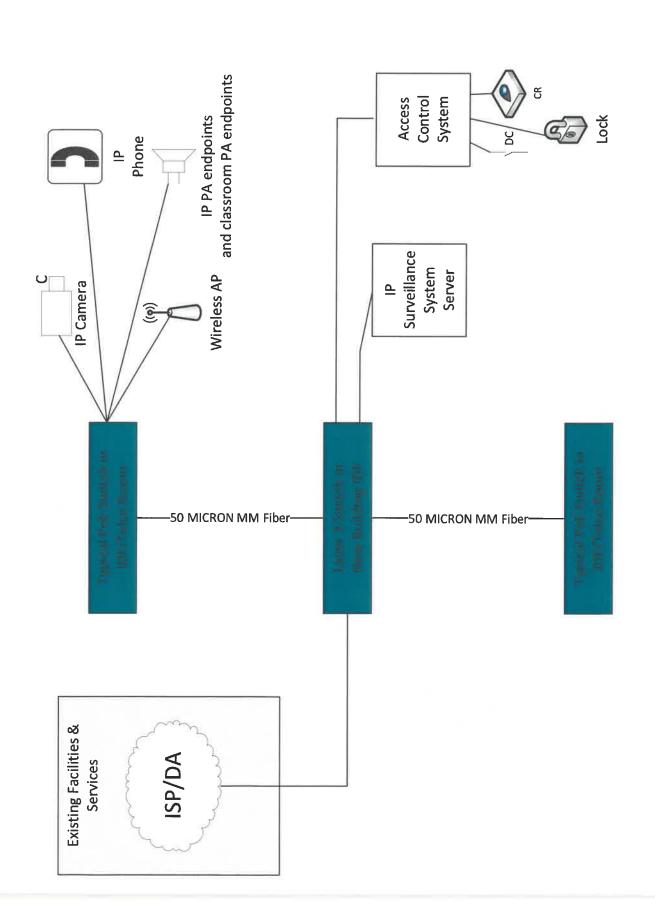

# MILFORD EXEMPTED VILLAGE SCHOOL DISTRICT BUILDING AND GROUNDS AGENDA March 10, 2023

- 1. February Minutes Approval Approved
- 2. Auditorium- See attached recommendation for award and bid results.
- 3. Sinkhole- Waiting on quote to repair.
- 4. NEST- Construction documents were submitted to Conger by SHP on 3/6.
- 5. Temporary Locker Rooms- Quote for temporary locker rooms is attached.
- **6.** Middle School- DD documents were submitted to Conger by SHP on 3/6. Estimating the current design is ongoing. The DD estimate is due by Conger on 4/3.
  - a. Groundbreaking will be 4/20/23 at 4:30.
- 7. <u>Scoreboard</u> Quote for new scoreboard is attached. This is all inclusive with the exception of electric to the new location.
- 8. <u>BWC Settlement-</u> See attached BWC settlement with Kelli Rogers.