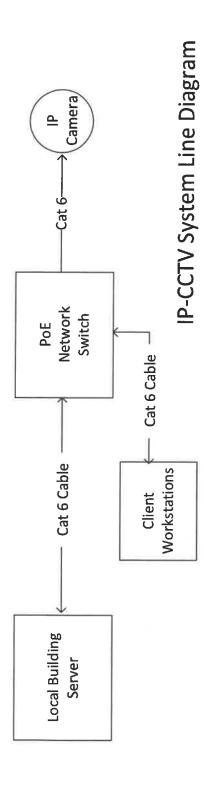

# MILFORD EXEMPTED VILLAGE SCHOOL DISTRICT BUILDING AND GROUNDS AGENDA March 10, 2023

- 1. February Minutes Approval Approved
- 2. Auditorium- See attached recommendation for award and bid results.
- 3. Sinkhole- Waiting on quote to repair.
- 4. NEST- Construction documents were submitted to Conger by SHP on 3/6.
- 5. Temporary Locker Rooms- Quote for temporary locker rooms is attached.
- **6.** Middle School- DD documents were submitted to Conger by SHP on 3/6. Estimating the current design is ongoing. The DD estimate is due by Conger on 4/3.
  - a. Groundbreaking will be 4/20/23 at 4:30.
- 7. <u>Scoreboard</u> Quote for new scoreboard is attached. This is all inclusive with the exception of electric to the new location.
- 8. <u>BWC Settlement-</u> See attached BWC settlement with Kelli Rogers.