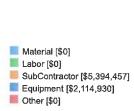

0     | 0.00  | 438,400.00       | 0.00             | 0.00  | 438,400.00         |
| Allowance -14,000 SY of Cement<br>Stabilization    | 14,000.00<br>SY | 0.00     | 0.00  | 235,900.00       | 0.00             | 0.00  | 235,900.00         |
| Allowance -3,300 CY of Pavement<br>Stabilization   | 3,300.00 CY     | 0.00     | 0.00  | 90,420.00        | 0.00             | 0,00  | 90,420.00          |
| Totals                                             |                 | 0.00     | 0.00  | 764,720.00       | 0.00             | 0.00  | \$764,720.00       |
| Sub-Total (Base Cost)                              |                 | 0.00     | 0.00  | 5,394,457.4<br>8 | 2,114,930.0<br>0 | 0.00  | \$7,509,387.<br>48 |

POWERED BY PROEST Page 3/4



Contact:

Date: 04/07/2023

# Estimate Summary





| Description                                   |         | Total          |
|-----------------------------------------------|---------|----------------|
| Sub-Total (Base Cost)                         |         | \$7,509,387.48 |
| Sub-Total (Direct Cost)                       |         | \$7,509,387.48 |
| CM General Conditions 3<br>Months             |         | 187,231.24     |
| Construction Stage Personnel 3 Months         |         | 81,508.33      |
| CM Contingency 2.60% of Cost of Work          | 2.6000% | 202,231.30     |
| CM Fee 2.85% Of Cost of Work & CM Contingency | 2.8500% | 227,440.21     |
| Sub-Total (Indirect Cost)                     |         | \$8,207,798.57 |
| Alternate C3 - Bus Parking Lot Extension      |         | 201,800.00     |
| Total Estimate