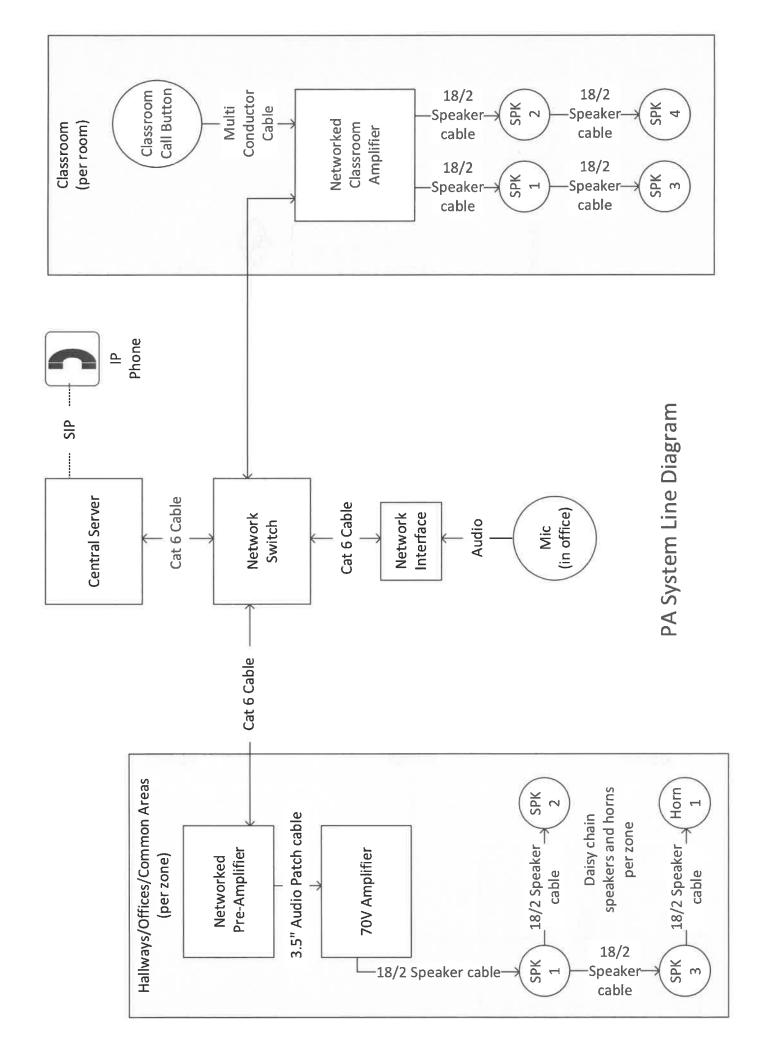

# MILFORD EXEMPTED VILLAGE SCHOOL DISTRICT BUILDING AND GROUNDS AGENDA March 10, 2023

- 1. February Minutes Approval Approved
- 2. Auditorium- See attached recommendation for award and bid results.
- 3. Sinkhole- Waiting on quote to repair.
- 4. NEST- Construction documents were submitted to Conger by SHP on 3/6.
- 5. Temporary Locker Rooms- Quote for temporary locker rooms is attached.
- **6.** Middle School- DD documents were submitted to Conger by SHP on 3/6. Estimating the current design is ongoing. The DD estimate is due by Conger on 4/3.
  - a. Groundbreaking will be 4/20/23 at 4:30.
- 7. <u>Scoreboard</u> Quote for new scoreboard is attached. This is all inclusive with the exception of electric to the new location.
- 8. <u>BWC Settlement-</u> See attached BWC settlement with Kelli Rogers.