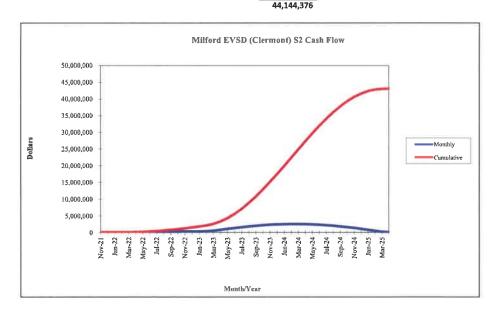

# MILFORD EXEMPTED VILLAGE SCHOOL DISTRICT BUILDING AND GROUNDS AGENDA April 13, 2023

**Attendees-** Jeff Johnson, John Spieser, John Espy, Rob Dunn, Kirsta Boyle, Jennie Berkley, Lynsa Davie, Dave Meranda, Emily Chesnut, Emily Mason, Melissa Nolan

- 1. March Minutes Approval Approved
- 2. <u>Sinkhole-</u> CME Pipe Lining has the lowest quote at \$292,000 to repair and line the storm piping. Approval will be requested at the 4/20 board meeting.
- **3.** <u>Fieldhouse-</u> GMP Ammendment for Fieldhouse construction. SD estimate was \$12,524,991. GMP is \$10,956,334 which is a reduction in \$1,568,657 and still includes a \$500,000 owner contingency. Approval will be requested at the 4/20 board meeting.
- 4. <u>Middle School-</u> Approval of "a" and "b" will be requested at the 4/20 board meeting. The Early Site and Procurement GMP may be ready to approval, but may not be ready.
  - a. 1st Notice of Intent to Amend the Segement Two Project Agreement.
  - b. SD Phase Submission Resolution
  - c. DD Estimate
  - d. Early Site & Procurement GMP
  - e. Groundbreaking will be 4/20/23 at 4:30.
- **5. Auditorium Sound-** Approval will be requested at the 4/20 board meeting.